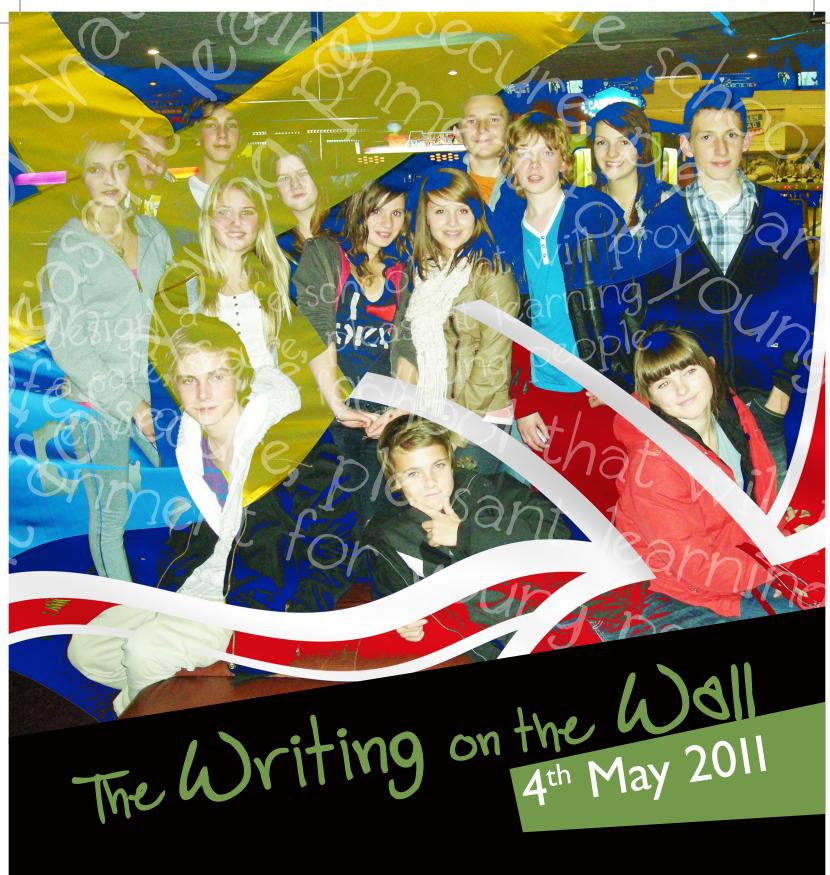

The Writing on the Wall

The British Council and the Swedish National Agency have provided funding for the project under the Comenius Regio programme. The research centres on the use of secondary school pupils as researchers. They have been selected from The Pingle School, Derbyshire and Rudsskolan in Karlstad, Sweden.

## 4<sup>th</sup> May 2011

By using pupils as researchers, the project aims to provide unique insights into the structural and emotional factors that can influence positive behaviour in and around the school environment. The research is being professionally filmed and the end result will be a DVD and teachers' pack to be used in schools in Derbyshire, Karlstad and elsewhere.

The project, which began in 2009, concludes at a conference on 4th May 2011 in Derbyshire which will allow the pupils to showcase their research. Invitations are being extended to international colleagues.